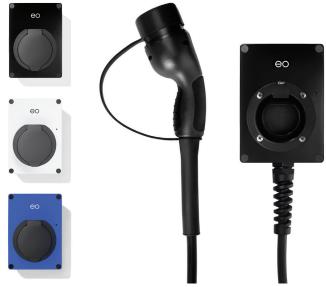

## **KEY FEATURES**

- Made in UK
- Compatible with all plug-in vehicle brands
- Up to 7.2kW
- Tethered (Type 2)
- 2-year product warranty
- Certified and compliant in accordance to TR25: 2016 (Singapore Standards)

## Looking for a discreet charger for your home?

| MODEL ORDER CODE                            | EM002                                                                                                                      |
|---------------------------------------------|----------------------------------------------------------------------------------------------------------------------------|
| Description                                 | EO Mini 32A 1-Phase Charger                                                                                                |
| ELECTRIC DATA                               |                                                                                                                            |
| Rated Power                                 | Up to 7.2kW                                                                                                                |
| Charging Current                            | 6A to 32A (variable)                                                                                                       |
| Rated Current                               | Up to 32A max.                                                                                                             |
| Nominal Supply                              | 230VAC 50Hz                                                                                                                |
| Supply Connections                          | L1, N, PE 2.5 - 10mm2                                                                                                      |
| Over Current Protection                     | 40A Supply                                                                                                                 |
| Earth Leakage Protection                    | A dedicated 30mA Type A RCD mnust be used on the supply circuit Integral 6mA DC leakage detection - no Type B RCD required |
| Standy Power Consumption                    | ~3W                                                                                                                        |
| Status Indication                           | 3 color LED indicator (green, blue, red)                                                                                   |
| Charging Mode                               | Mode 3 (IEC 61851-1 / SAE J1772 compliant communication protocol)                                                          |
| Tethered Type 2 plug connector,<br>5m cable | IEC 62196 Type 2                                                                                                           |
| Supply Cable Entry                          | Ø 20mm or Ø25mm hole drilled at site through bottom of enclosure                                                           |
| MECHANICAL DATA                             |                                                                                                                            |
| Dimensions (H x W x D)                      | 175mm x 125mm x 150mm – Tethered                                                                                           |
| Unit Weight                                 | < 1.5kg                                                                                                                    |
| Mounting Location                           | Wall Mounted, Indoor or Outdoor (permanent mounting)                                                                       |
| Ambient Temperature                         | - 10 °C to +50 °C                                                                                                          |
| Operating Humidity                          | 5 to 95%                                                                                                                   |
| Enclosure                                   | ABS (UL94 HB Fire Rated), IKO8                                                                                             |
| Protection                                  | IP54                                                                                                                       |
| Standard Finish                             | Glasuirt 68 Line Paint, Silver (RAL 9006)                                                                                  |
| COMPLIANCE                                  |                                                                                                                            |
|                                             | CE Marked, EMC Directive 2014/30/EU, IEC 61851-1, IEC 61851-22, IEC 62196-2 , TR25: 2016                                   |